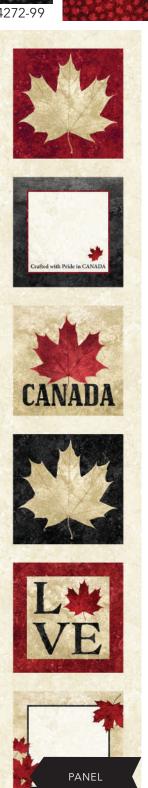

With Glowing Hearts quilt design includes two variations - with or without the panel. These Anniversary Quilts follow the Quilts of Valour size guidelines, so quilters will be able to donate their finished quilts to the organization if they wish.

In this quilt design, I wanted to showcase the block/label panel. Not only can these be used as quilt labels, when used on the quilt front, they are also a place for embroidered or inked sentiments. I placed them in 4-patch blocks, alternating them with cream background and added simple appliquéd hearts to reflect our heartfelt thanks. If desired, the hearts can be replaced with additional sentiments or lovely quilting motifs.

It was important for the quilt design to incorporate an option to showcase the large falling leaves panel. This was accomplished by replacing one set of pieced blocks in the quilt's center with the panel. Either option - the central panel version or the pieced-blocks version - is a fitting tribute to those who have served our nation and defended our freedom."