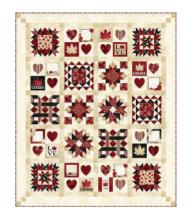

With Glowing Hearts quilt design includes two variations - with or without the panel. These Anniversary Quilts follow the Quilts of Valour size guidelines, so quilters will be able to donate their finished quilts to the organization if they wish.

In this quilt design, I wanted to showcase the block/label panel. Not only can these be used as quilt labels, when used on the quilt front, they are also a place for embroidered or inked sentiments. I placed them in 4-patch blocks, alternating them with cream background and added simple appliquéd hearts to reflect our heartfelt thanks. If desired, the hearts can be replaced with additional sentiments or lovely quilting motifs.

The six different pieced blocks were chosen to showcase the various fabrics and to complement the 4-patch blocks and each other. Sashing was added to eliminate bulky seams where blocks meet. The cornerstones made assembling the quilt easier, and extending them into the border provided continuity and balance.