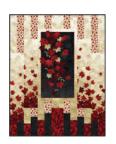

## C PTN2835 MAPLES DANCING

71" x 85"

By Daphne Greig of Patchworks Studio www.patchworkstudio.com

Quilt is Quilts of Valour size and would be a good 'group project'

Log Cabin strips are added to different edges to give a tossed arrangement for the leaf blocks

<sup>\*</sup>Crosswise backing | \*\*Requires 1 Panel

|      | C PTN2835     | 24266-14<br>39100-25 | 24266-24 | 24267-12 | 24268-24 | 24270-24<br>24272-24 | 24270-12<br>27272-14 | 24272-99 | *B24267-12 | Lengthwise<br>Backing |
|------|---------------|----------------------|----------|----------|----------|----------------------|----------------------|----------|------------|-----------------------|
| ES   | One Project   | 1.2                  | .5       | 1        | 1.4      | .5                   | 1.2                  | .9       | 2.1        | 5.1                   |
| METR | 6 Kits Bolts  | 1                    | 1        | 1        | 1        | 1                    | 1                    | 1        | 2          | 4                     |
| 2    | 12 Kits Bolts | 2                    | 1        | 2        | 2        | 1                    | 2                    | 2        | 3          | 7                     |