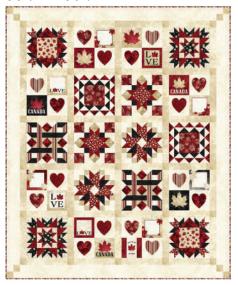

With Glowing Hearts quilt design includes two variations - with or without the panel. These Anniversary Quilts follow the Quilts of Valour size guidelines, so quilters will be able to donate their finished quilts to the organization if they wish.

## Patti Carey's Quilt-Along Inspiration

"The Stonehenge Oh Canada! collections have been beautifully rendered and inspiring right from day one. I have always enjoyed working with them to design QOV quilts. Not only do the various fabrics play well together, they speak to my heart. Over the past 10 years, I have had the good fortune to witness just how impactful these QOV quilts are to the recipients. I am humbled and deeply moved by their gratitude. It was therefore my honour to design a special quilt using the Oh Canada! 10th Anniversary collection.

In this quilt design, I wanted to showcase the block/label panel. Not only can these be used as quilt labels, when used on the quilt front, they are also a place for embroidered or inked sentiments. I placed them in 4-patch blocks, alternating them with cream background and added simple appliquéd hearts to reflect our heartfelt thanks. If desired, the hearts can be replaced with additional sentiments or lovely quilting motifs.

The six different pieced blocks were chosen to showcase the various fabrics and to complement the 4-patch blocks and each other. Sashing was added to eliminate bulky seams where blocks meet. The cornerstones made assembling the quilt easier, and extending them into the border provided continuity and balance.

It was important for the quilt design to incorporate an option to showcase the large falling leaves panel. This was accomplished by replacing one set of pieced blocks in the quilt's center with the panel. Either option - the central panel version or the pieced-blocks version - is a fitting tribute to those who have served our nation and defended our freedom."

## C PTN2874 WITH GLOWING HEARTS

66 ½" x 80 ½"

By Patti Carey of Patti's Patchwork www.pattispatchwork.com

Free shop samples available with purchase of entire collection (16 pieces).

DQ2874P-10 Version with Panel