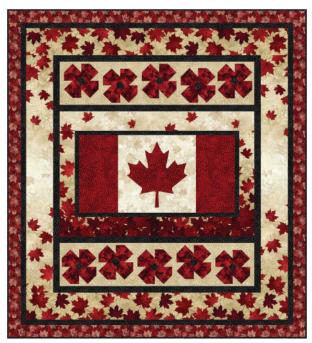

With Glowing Hearts quilt design includes two variations - with or without the panel. These Anniversary Quilts follow the Quilts of Valour size guidelines, so quilters will be able to donate their finished quilts to the organization if they wish.

## Patti Carey's Quilt-Along Inspiration

"The Stonehenge Oh Canada! collections have been beautifully rendered and inspiring right from day one. I have always enjoyed working with them to design QOV quilts. Not only do the various fabrics play well together, they speak to my heart. Over the past 10 years, I have had the good fortune to witness just how impactful these QOV quilts are to the recipients. I am humbled and deeply moved by their gratitude. It was therefore my honour to design a special quilt using the Oh Canada! 10th Anniversary collection.

In this quilt design, I wanted to showcase the block/label panel. Not only can these be used as quilt labels, when used on the quilt front, they are also a place for embroidered or inked sentiments. I placed them in 4-patch blocks, alternating them with cream background and added simple appliquéd hearts to reflect our heartfelt thanks. If desired, the hearts can be replaced with additional sentiments or lovely quilting motifs.

The six different pieced blocks were chosen to showcase the various fabrics and to complement the 4-patch blocks and each other. Sashing was added to eliminate bulky seams where blocks meet. The cornerstones made assembling the quilt easier, and extending them into the border provided continuity and balance.

It was important for the quilt design to incorporate an option to showcase the large falling leaves panel. This was accomplished by replacing one set of pieced blocks in the quilt's center with the panel. Either option - the central panel version or the pieced-blocks version - is a fitting tribute to those who have served our nation and defended our freedom."

## C PTN2874 WITH GLOWING HEARTS

66 ½" x 80 ½"

By Patti Carey of Patti's Patchwork www.pattispatchwork.com

Free shop samples available with purchase of entire collection (16 pieces).

DQ2874P-10 Version with Panel