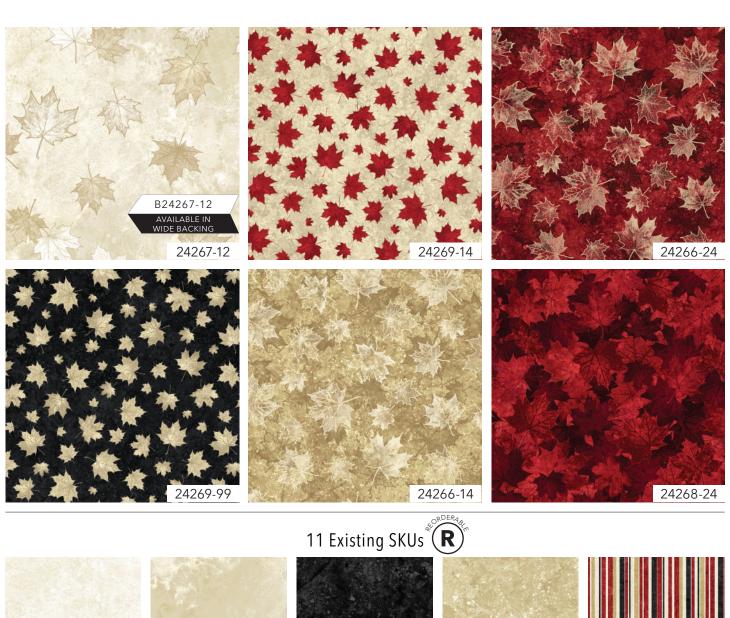

Oh Canada! has continued to evolve, but has always maintained its roots with enduring patriotic designs in the Stonehenge tradition. Our Special Edition 10th Anniversary collection features 16 new designs and 11 existing bestsellers, providing a multitude of creative options for Canadian inspired quilts destined to become tomorrow's heirlooms.

Do not use to cut for kits

Existing Stonehenge basics

\*Requires 1 Panel | \*\*includes Binding | \*\*\*Lengthwise Backing | \*\*\*\*Wide Backing

### 10th Anniversary Special Edition

Entire Collection **16 pieces** | Including Wide Backing Shipping starting **NOVEMBER 2021** 

24" x 43" 24265-14