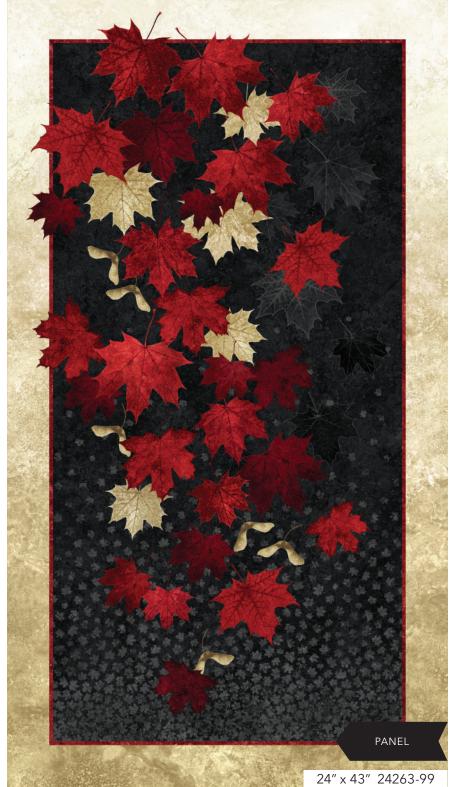

It was important for the quilt design to incorporate an option to showcase the large falling leaves panel. This was accomplished by replacing one set of pieced blocks in the quilt's center with the panel. Either option - the central panel version or the pieced-blocks version - is a fitting tribute to those who have served our nation and defended our freedom."

### 10th Anniversary Special Edition

Entire Collection **16 pieces** | Including Wide Backing Shipping starting **NOVEMBER 2021** 

24" x 43" 24265-14