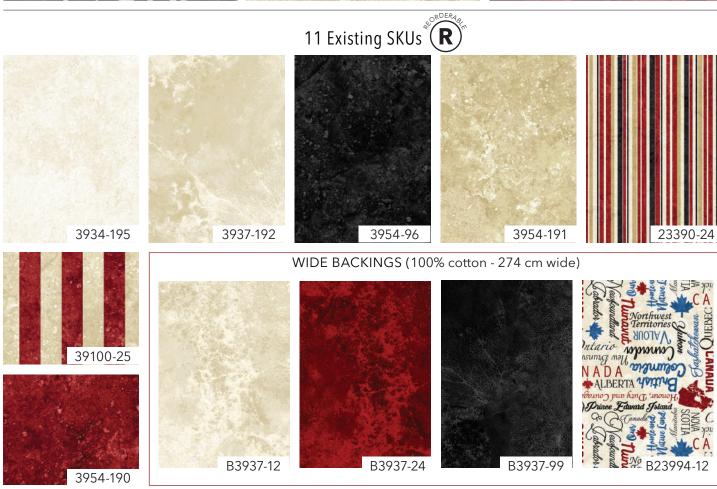

Oh Canada! has continued to evolve, but has always maintained its roots with enduring patriotic designs in the Stonehenge tradition. Our Special Edition 10th Anniversary collection features 16 new designs and 11 existing bestsellers, providing a multitude of creative options for Canadian inspired quilts destined to become tomorrow's heirlooms.

Do not use to cut for kits

Existing Stonehenge basics

\*Requires 1 Panel | \*\*includes Binding | \*\*\*Lengthwise Backing | \*\*\*\*Wide Backing