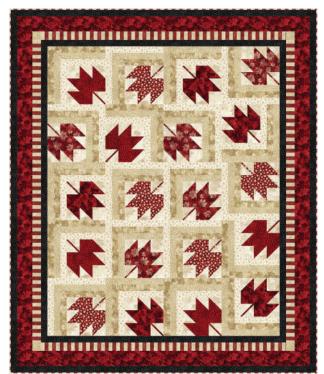

In this quilt design, I wanted to showcase the block/label panel. Not only can these be used as quilt labels, when used on the quilt front, they are also a place for embroidered or inked sentiments. I placed them in 4-patch blocks, alternating them with cream background and added simple appliquéd hearts to reflect our heartfelt thanks. If desired, the hearts can be replaced with additional sentiments or lovely quilting motifs.

The six different pieced blocks were chosen to showcase the various fabrics and to complement the 4-patch blocks and each other. Sashing was added to eliminate bulky seams where blocks meet. The cornerstones made assembling the quilt easier, and extending them into the border provided continuity and balance.

## C PTN2874 WITH GLOWING HEARTS

66 ½" x 80 ½"

By Patti Carey of Patti's Patchwork www.pattispatchwork.com

Free shop samples available with purchase of entire collection (16 pieces).

DQ2874P-10 Version with Panel