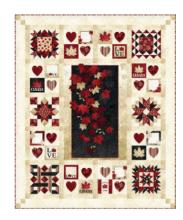

With Glowing Hearts quilt design includes two variations - with or without the panel. These Anniversary Quilts follow the Quilts of Valour size guidelines, so quilters will be able to donate their finished quilts to the organization if they wish.

It was important for the quilt design to incorporate an option to showcase the large falling leaves panel. This was accomplished by replacing one set of pieced blocks in the quilt's center with the panel. Either option - the central panel version or the pieced-blocks version - is a fitting tribute to those who have served our nation and defended our freedom."

## C PTN2874 WITH GLOWING HEARTS

66 ½" x 80 ½"

By Patti Carey of Patti's Patchwork www.pattispatchwork.com

Free shop samples available with purchase of entire collection (16 pieces).

DQ2874P-10 Version with Panel