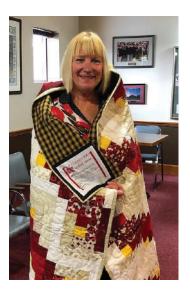

# Quilts of Valour -Canada Society

"In 2006 a local Edmonton guilter presented guilts to three Canadian Armed Forces members who were recovering in hospital from injuries they received in Afghanistan. It was her way of saying "Thank You" and giving some comfort to these military members. She was not prepared for the impact of meeting these brave young men and learning first-hand of their injuries. It made such an impression that it has taken quilter Lezley Zwaal in directions she never imagined. From these humble beginnings Quilts of Valour - Canada was born. Through the encouragement, support and enthusiasm of quilters, the Quilts of Valour - Canada Society was formed as a registered national charity in 2009.

The Quilts of Valour - Canada Society has presented quilts to thousands of recipients who are coping with injuries, both visible and invisible. These quilts are made by volunteer quilters from across the country who wish to show their appreciation to our injured Canadian Armed Forces members, past and present, for their bravery and commitment to Canada and its citizens. The quilts come from individuals, groups and guilds, men and women, young people, retired armed forces members themselves, and many others with no connection to the military."

Northcott has been a proud supporter of Quilts of Valour Canada since 2012! A portion of the sales for all of our patriotic Oh Canada! collections is donated to the QOV Canada. Your Oh Canada! purchases directly contribute towards their continuing efforts.