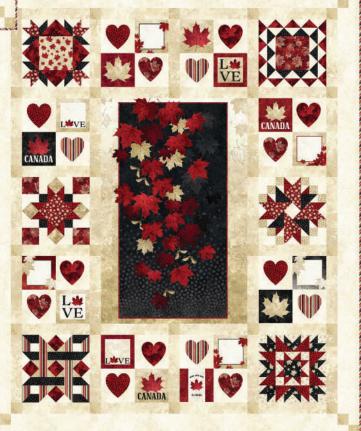

With Glowing Hearts quilt design includes two variations - with or without the panel. These Anniversary Quilts follow the Quilts of Valour size guidelines, so quilters will be able to donate their finished quilts to the organization if they wish.

It was important for the quilt design to incorporate an option to showcase the large falling leaves panel. This was accomplished by replacing one set of pieced blocks in the quilt's center with the panel. Either option - the central panel version or the pieced-blocks version - is a fitting tribute to those who have served our nation and defended our freedom."

## C PTN2874 WITH GLOWING HEARTS

66 ½" x 80 ½"

By Patti Carey of Patti's Patchwork www.pattispatchwork.com

Free shop samples available with purchase of entire collection (16 pieces).

DQ2874P-10 Version with Panel