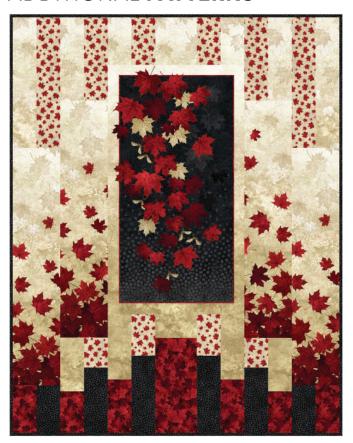

With Glowing Hearts quilt design includes two variations - with or without the panel. These Anniversary Quilts follow the Quilts of Valour size guidelines, so quilters will be able to donate their finished quilts to the organization if they wish.

It was important for the quilt design to incorporate an option to showcase the large falling leaves panel. This was accomplished by replacing one set of pieced blocks in the quilt's center with the panel. Either option - the central panel version or the pieced-blocks version - is a fitting tribute to those who have served our nation and defended our freedom."

## C PTN2874 WITH GLOWING HEARTS

66 ½" x 80 ½"

By Patti Carey of Patti's Patchwork www.pattispatchwork.com

Free shop samples available with purchase of entire collection (16 pieces).

DQ2874P-10 Version with Panel