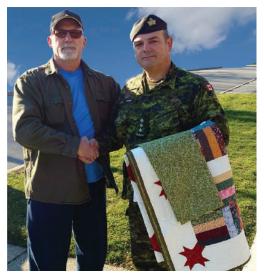

# Quilts of Valour -Canada Society

"In 2006 a local Edmonton guilter presented guilts to three Canadian Armed Forces members who were recovering in hospital from injuries they received in Afghanistan. It was her way of saying "Thank You" and giving some comfort to these military members. She was not prepared for the impact of meeting these brave young men and learning first-hand of their injuries. It made such an impression that it has taken quilter Lezley Zwaal in directions she never imagined. From these humble beginnings Quilts of Valour - Canada was born. Through the encouragement, support and enthusiasm of quilters, the Quilts of Valour - Canada Society was formed as a registered national charity in 2009.

The Quilts of Valour - Canada Society has presented quilts to thousands of recipients who are coping with injuries, both visible and invisible. These quilts are made by volunteer quilters from across the country who wish to show their appreciation to our injured Canadian Armed Forces members, past and present, for their bravery and commitment to Canada and its citizens. The quilts come from individuals, groups and guilds, men and women, young people, retired armed forces members themselves, and many others with no connection to the military."

Northcott has been a proud supporter of Quilts of Valour Canada since 2012! A portion of the sales for all of our patriotic Oh Canada! collections is donated to the QOV Canada. Your Oh Canada! purchases directly contribute towards their continuing efforts.