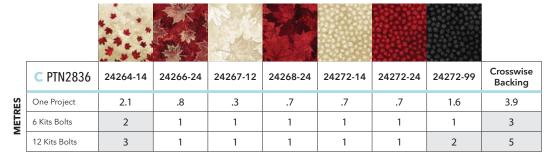

## C PTN2835 MAPLES DANCING

71" x 85"

By Daphne Greig of Patchworks Studio www.patchworkstudio.com

Quilt is Quilts of Valour size and would be a good 'group project'

Log Cabin strips are added to different edges to give a tossed arrangement for the leaf blocks

Easy to prepare kits for this project

|  | B PTN2834     | **24263-99 | 24264-14 | 24268-24 | 24269-14 | 24271-12 | 24272-99 | *24266-24 |
|--|---------------|------------|----------|----------|----------|----------|----------|-----------|
|  | One Project   | .7         | 1        | .5       | .7       | .7       | .9       | 3.4       |
|  | 6 Kits Bolts  | 1          | 1        | 1        | 1        | 1        | 1        | 2         |
|  | 12 Kits Bolts | 1          | 2        | 1        | 1        | 1        | 2        | 4         |

<sup>\*</sup>Crosswise backing | \*\*Requires 1 Panel

|      | C PTN2835     | 24266-14<br>39100-25 | 24266-24 | 24267-12 | 24268-24 | 24270-24<br>24272-24 | 24270-12<br>27272-14 | 24272-99 | *B24267-12 | Lengthwise<br>Backing |
|------|---------------|----------------------|----------|----------|----------|----------------------|----------------------|----------|------------|-----------------------|
| ES   | One Project   | 1.2                  | .5       | 1        | 1.4      | .5                   | 1.2                  | .9       | 2.1        | 5.1                   |
| METR | 6 Kits Bolts  | 1                    | 1        | 1        | 1        | 1                    | 1                    | 1        | 2          | 4                     |
| 2    | 12 Kits Bolts | 2                    | 1        | 2        | 2        | 1                    | 2                    | 2        | 3          | 7                     |

\*Wide Backing