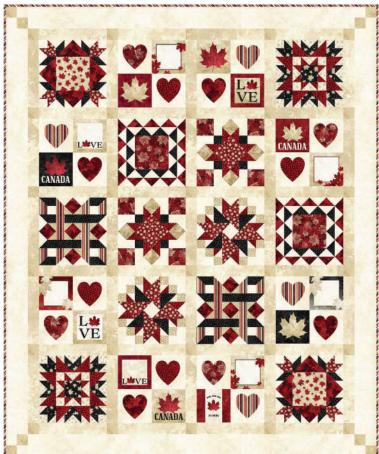

With Glowing Hearts quilt design includes two variations - with or without the panel. These Anniversary Quilts follow the Quilts of Valour size guidelines, so quilters will be able to donate their finished quilts to the organization if they wish.

## Patti Carey's Quilt-Along Inspiration

"The Stonehenge Oh Canada! collections have been beautifully rendered and inspiring right from day one. I have always enjoyed working with them to design QOV quilts. Not only do the various fabrics play well together, they speak to my heart. Over the past 10 years, I have had the good fortune to witness just how impactful these QOV quilts are to the recipients. I am humbled and deeply moved by their gratitude. It was therefore my honour to design a special quilt using the Oh Canada! 10th Anniversary collection.

In this quilt design, I wanted to showcase the block/label panel. Not only can these be used as quilt labels, when used on the quilt front, they are also a place for embroidered or inked sentiments. I placed them in 4-patch blocks, alternating them with cream background and added simple appliquéd hearts to reflect our heartfelt thanks. If desired, the hearts can be replaced with additional sentiments or lovely quilting motifs.

The six different pieced blocks were chosen to showcase the various fabrics and to complement the 4-patch blocks and each other. Sashing was added to eliminate bulky seams where blocks meet. The cornerstones made assembling the quilt easier, and extending them into the border provided continuity and balance.

It was important for the quilt design to incorporate an option to showcase the large falling leaves panel. This was accomplished by replacing one set of pieced blocks in the quilt's center with the panel. Either option - the central panel version or the pieced-blocks version - is a fitting tribute to those who have served our nation and defended our freedom."

## C PTN2874 WITH GLOWING HEARTS

66 ½" x 80 ½"

By Patti Carey of Patti's Patchwork www.pattispatchwork.com

Free shop samples available with purchase of entire collection (16 pieces).

DQ2874P-10 Version with Panel