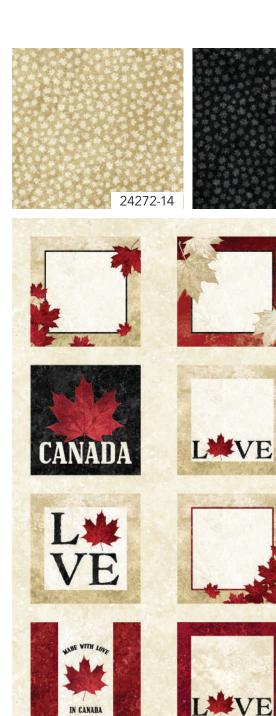

In this quilt design, I wanted to showcase the block/label panel. Not only can these be used as quilt labels, when used on the quilt front, they are also a place for embroidered or inked sentiments. I placed them in 4-patch blocks, alternating them with cream background and added simple appliquéd hearts to reflect our heartfelt thanks. If desired, the hearts can be replaced with additional sentiments or lovely quilting motifs.