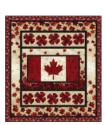

With Glowing Hearts quilt design includes two variations - with or without the panel. These Anniversary Quilts follow the Quilts of Valour size guidelines, so quilters will be able to donate their finished quilts to the organization if they wish.

## C PTN2874 WITH GLOWING HEARTS

66 ½" x 80 ½"

By Patti Carey of Patti's Patchwork www.pattispatchwork.com

Free shop samples available with purchase of entire collection (16 pieces).

DQ2874P-10 Version with Panel